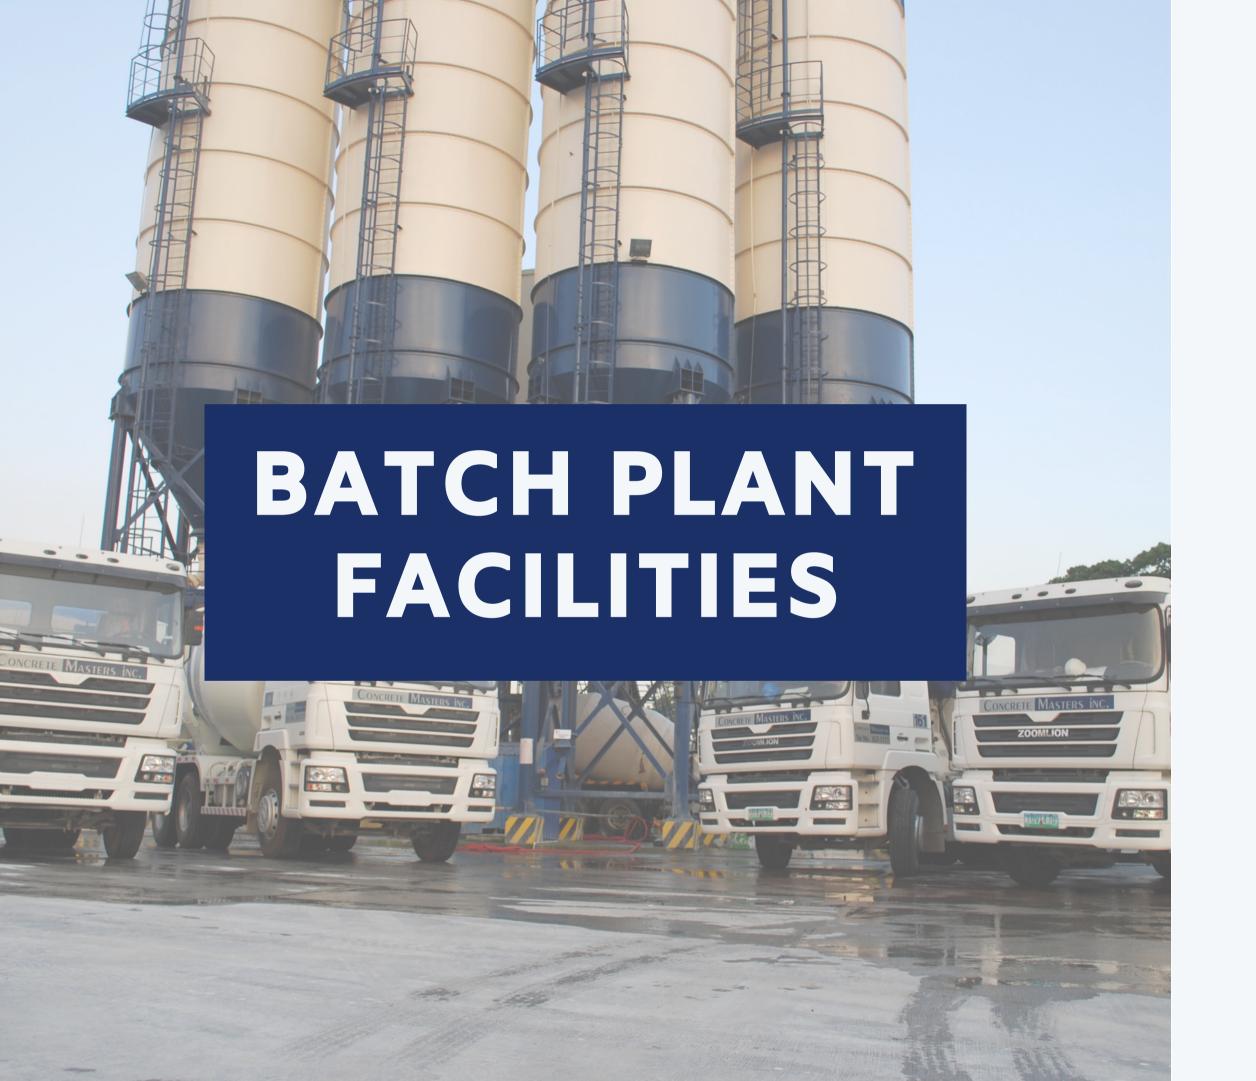

# TAGUIG PLANT

PLANT NO.1: Batch Tech/SICOMA (Made in Italy/singapore)

**CEMENT:** Six (6) silos with 18,000 bags (720 tons) capacity

**PLANT NO.2:** Kabag/Wiggert Co. (Made in Germany)

TYPE: Central (Wet)
Mix batch plants (Fully Automated)

FLY ASH: Two (2) with 240 tons capacity

COMBINED RATED CAPACITY: Two hundred (200) Cubic meters/hour

**AGGREGATE:** 

Coarse aggregates- 37.5mm, 19.0mm, 9.5mm (100% crushed basalt mountain quarry)

**Fine Aggregate**- vibrated washed sand Four (4) aggregate stockpile with a capacity of 2,000 cubic meter per stockpile.

# MINDANAO AVE. PLANT

Valenzuela City

PLANT NO.1: ZOOMLION

(Made in China)

**CEMENT:** 3 silos with

15,000 bags (600 tons)

capacity

TYPE: Central (Wet)

Mix batch plants (Fully Automated)

FLY ASH: 1 silo with

200 tons capacity

RATED CAPACITY: Ninety (90)

Cubic meters/hour

AGGREGATE:

Coarse aggregates - 37.5mm, 19.0mm, 9.5mm (100% crushed basalt, mountain quarry)

Fine aggregates - Vibrated washed sand

- Manufactured sand (S-3)

Four (4) aggregate stockpiles with a capacity of 2,500 cubic meters per stockpile