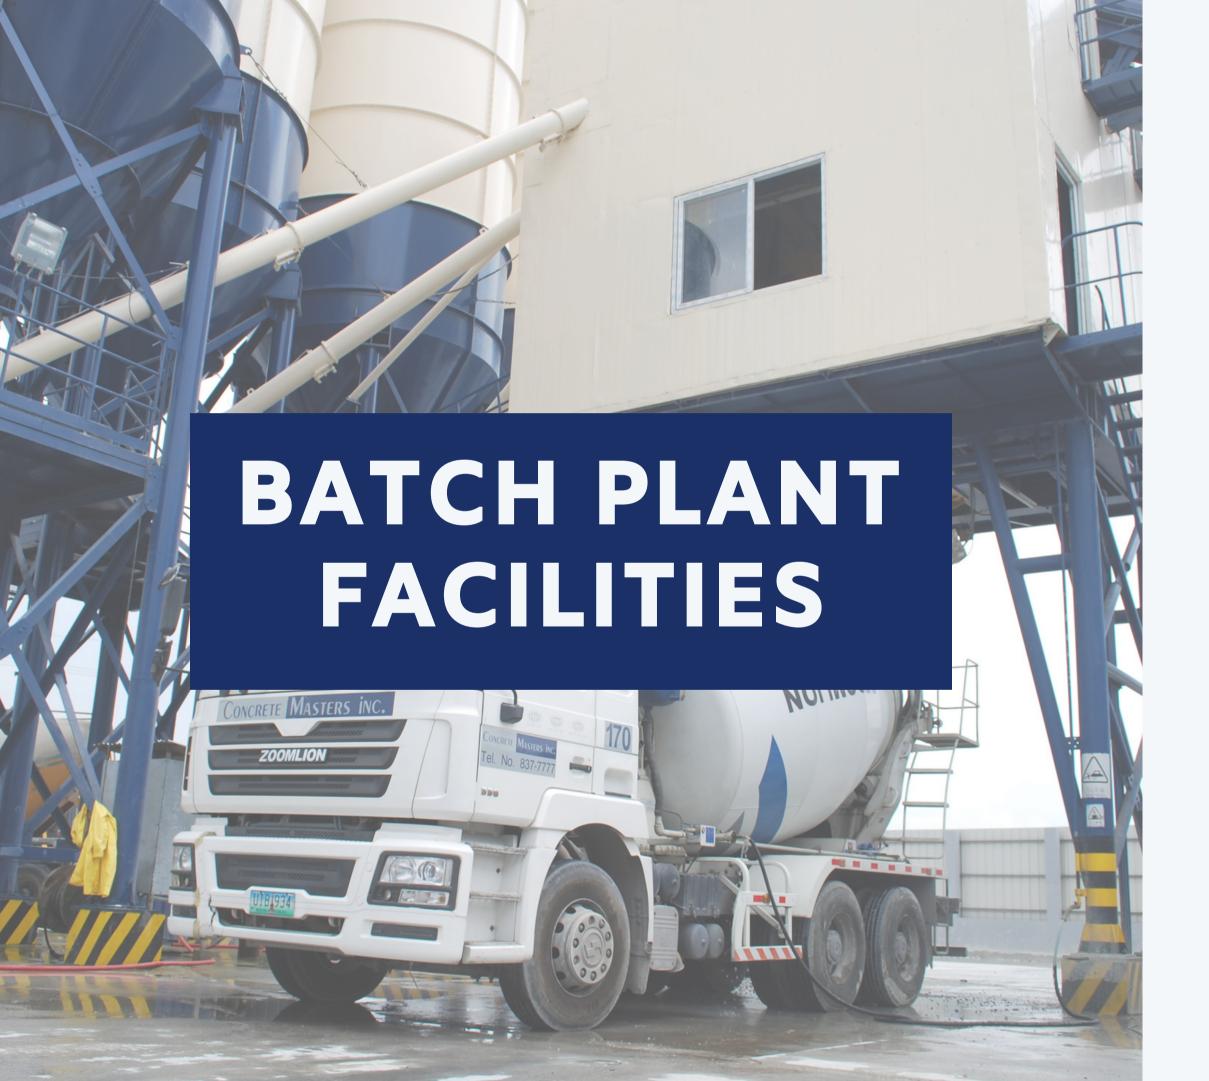

# TAGUIG PLANT

PLANT NO.1: Batch Tech/SICOMA (Made in Italy/singapore)

**CEMENT:** Six (6) silos with 18,000 bags (720 tons) capacity

**PLANT NO.2:** Kabag/Wiggert Co. (Made in Germany)

TYPE: Central (Wet)
Mix batch plants (Fully Automated)

FLY ASH: Two (2) with 240 tons capacity

COMBINED RATED CAPACITY: Two hundred (200) Cubic meters/hour

**AGGREGATE:** 

Coarse aggregates- 37.5mm, 19.0mm, 9.5mm (100% crushed basalt mountain quarry)

**Fine Aggregate**- vibrated washed sand Four (4) aggregate stockpile with a capacity of 2,000 cubic meter per stockpile.

# MINDANAO AVE. PLANT

Valenzuela City

PLANT NO.1: ZOOMLION

(Made in China)

**CEMENT:** 3 silos with

15,000 bags (600 tons)

capacity

TYPE: Central (Wet)

Mix batch plants (Fully Automated)

FLY ASH: 1 silo with

200 tons capacity

RATED CAPACITY: Ninety (90)

Cubic meters/hour

AGGREGATE:

Coarse aggregates - 37.5mm, 19.0mm, 9.5mm (100% crushed basalt, mountain quarry)

Fine aggregates - Vibrated washed sand

- Manufactured sand (S-3)

Four (4) aggregate stockpiles with a capacity of 2,500 cubic meters per stockpile